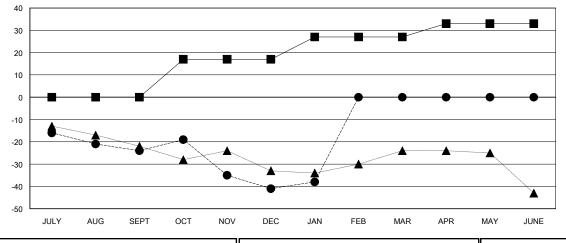

## GOALS AND ACTUAL MEMBERS CUMULATIVE

| <ul> <li>Member Growth Ne</li> </ul> | T GOAL |
|--------------------------------------|--------|
|--------------------------------------|--------|

- ■ - MEMBER GROWTH ACTUAL